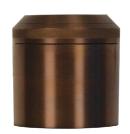

## MJB002103

The J-Box, part of the most comprehensive ground mount offering available, machined from solid brass with a removable top assembly. This unit can be buried within 1" of the top, even in exterior wet locations.