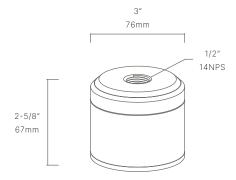

#### CONFIGURATOR:

| DIMENSIONS | H2-5/8" x W3"          |
|------------|------------------------|
| VOLTAGE    | 12V, 120V              |
| FINISH     | Included Natural Brass |
| MATERIAL   | Brass                  |